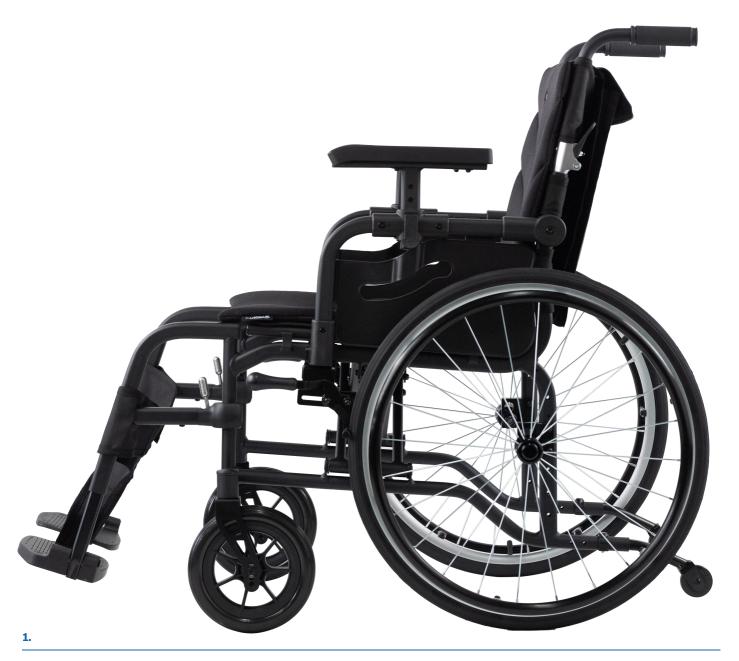

#### Description Manual Wheelchair Vortex

Designed for easy maneuverability and portability, this wheelchair weighs significantly less than traditional models, making it ideal for both indoor and outdoor use.

# Reliability and maximum adaptability.

A high-quality aluminium alloy light and folding wheelchair that marks out for reliability, adaptability, and several accessories as standard.

14' 22' 24' HAPPY LIFE ROLLS
Personalise your ride

Several available options, among which, rear handle brakes, flip armrests, and quick released wheels.

Version Trendy with swing-away, quick remove legrests and adjustable backrest.  $\,$ 