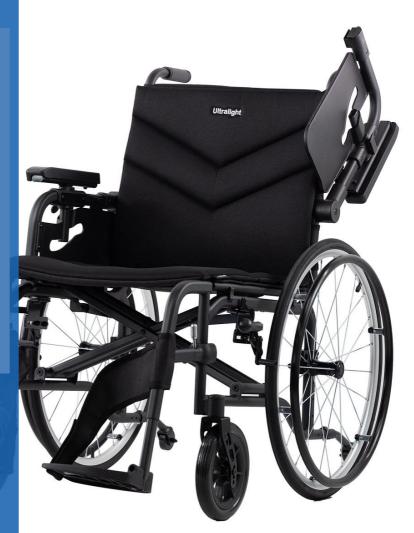

#### Description Manual Wheelchair Vortex

Designed for easy maneuverability and portability, this wheelchair weighs significantly less than traditional models, making it ideal for both indoor and outdoor use.

# Reliability and maximum adaptability.

A high-quality aluminium alloy light and folding wheelchair that marks out for reliability, adaptability, and several accessories as standard.

14' 22' 24' HAPPY LIFE ROLLS
Personalise your ride

Several available options, among which, rear handle brakes, flip armrests, and quick released wheels.

Version Trendy with swing-away, quick remove legrests and adjustable backrest.  $\,$ 