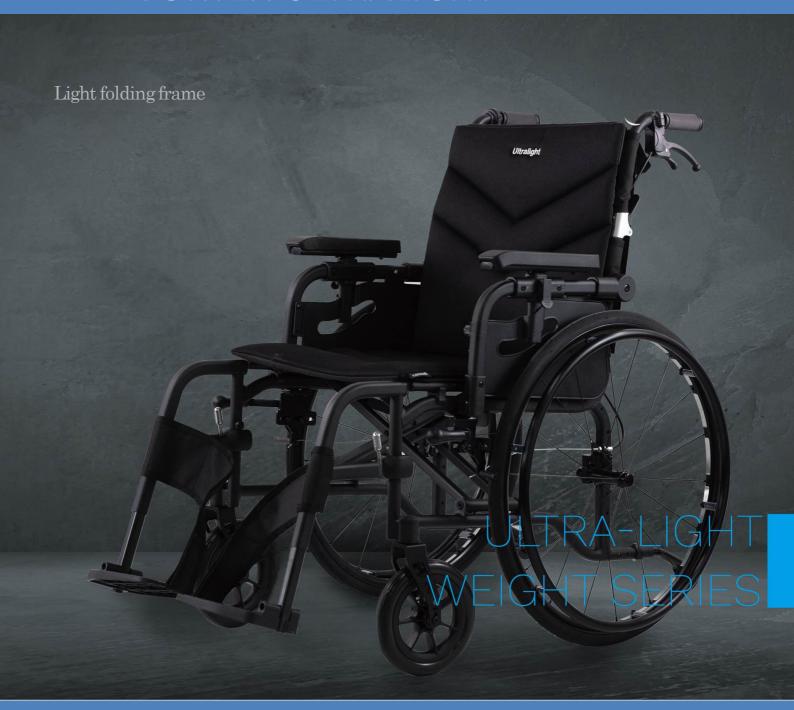

#### Description Manual Wheelchair Vortex

Designed for easy maneuverability and portability, this wheelchair weighs significantly less than traditional models, making it ideal for both indoor and outdoor use.

# Reliability and maximum adaptability.

A high-quality aluminium alloy light and folding wheelchair that marks out for reliability, adaptability, and several accessories as standard.

14' 22' 24' HAPPY LIFE ROLLS
Personalise your ride

Several available options, among which, rear handle brakes, flip armrests, and quick released wheels.

Version Trendy with swing-away, quick remove legrests and adjustable backrest.  $\,$ 