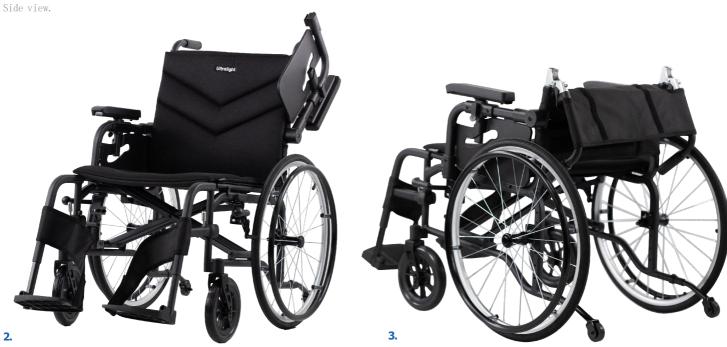

#### Description Manual Wheelchair Vortex

Designed for easy maneuverability and portability, this wheelchair weighs significantly less than traditional models, making it ideal for both indoor and outdoor use.

# Reliability and maximum adaptability.

A high-quality aluminium alloy light and folding wheelchair that marks out for reliability, adaptability, and several accessories as standard.

14' 22' 24' HAPPY LIFE ROLLS
Personalise your ride

Several available options, among which, rear handle brakes, flip armrests, and quick released wheels.

Version Trendy with swing-away, quick remove legrests and adjustable backrest.  $\,$ 